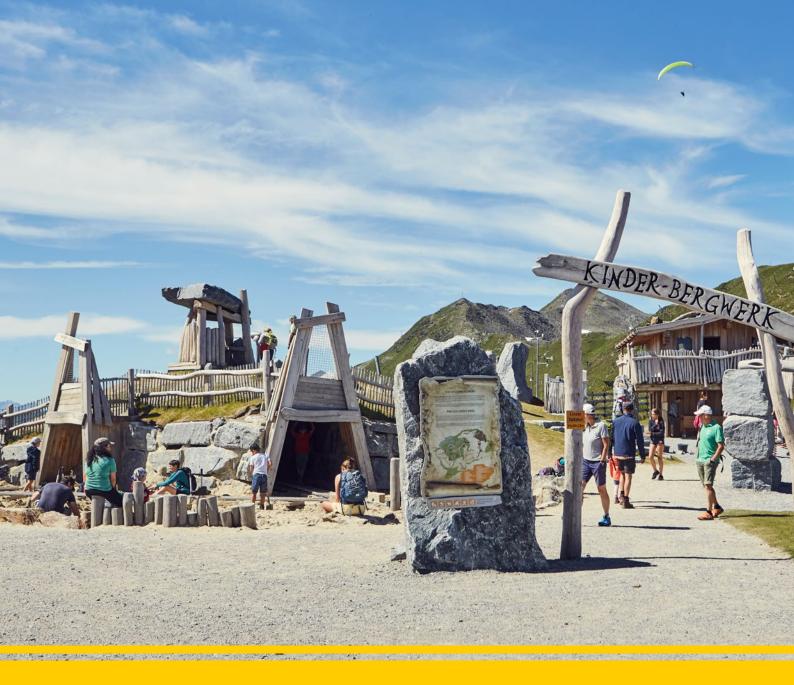

**Children's Mine:** Once the Golden Man's breath had turned the gnomes to stone, the quarry became a truly amazing playground. On the Schönjoch in Fiss, mine explorers of all ages can look forward to many exciting play areas with balancing and coordination equipment, climbing frames, slides and swings, a maze and a cave adventure tunnel. At the BergDiamant panorama restaurant, we'll spoil you with an international cuisine, dishes fresh from the wok and crisp salads, as well as an extensive cake buffet, delicious desserts and refreshing ice cream sundaes.