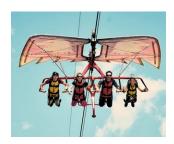

The Fisser Flieger, a flying machine that in a way resembles a hang glider and takes four passengers, accelerates quickly and then speeds away over the Möseralm at over 80 km/h and a ground clearance of up to 47 metres. At the Skyswing there is a moment you could become addicted to: For one fantastic moment, when centrifugal force and gravity cancel each other out, the feeling of weightlessness grips your body.