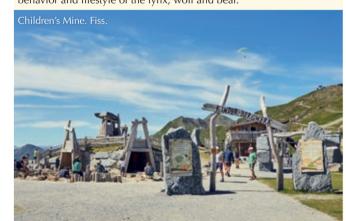

# Children's Mine and Golden Man Trail. Fiss.

A giant, called 'Golden Man', retreated into the Fiss mountains for some peace and quiet and he grew into the rock. Since then, there has been a seam of gold in the rock – the golden heart of the man. Gnomes dug for the gold until Fulgenz, a brave herdsman, and his friends stopped the evil gnomes. The quarry was converted into a perfect play paradise. This is where mine workers of all ages can enjoy a range of exciting activities, including balancing devices, climbing frames, a labyrinth and an adventure cave tunnel. That's where the Golden Man Trail begins: 11 educational stops packed with lots of surprises await you along this adventure trail. Below the Fisser Joch ridge lies the Schöngampalm restaurants with a children's farm, bike rental and the Almbahn cable car nearby.