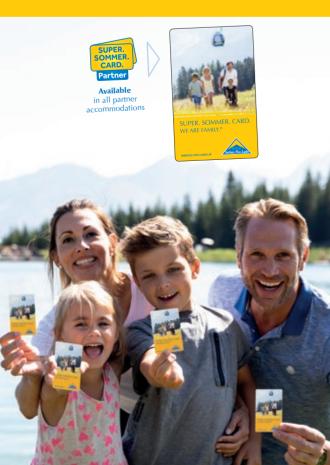

**SUPER. SOMMER. CARD.** – The ticket to holiday joy The summer holidays are here! You've packed your bags, closed your suitcase and now it's time for: Serfaus-Fiss-Ladis!

With the SUPER. SUMMER. CARD. all cable cars in Serfaus-Fiss-Ladis including the adventure areas on the mountain can be used without limitation. With a one-of-a-kind cable car network young and old can move effortlessly between the three villages and also get up the mountain very comfortably and quickly. Various hikes, mountain tours of walks in the fascinating mountains of Serfaus-Fiss-Ladis can be started

You will receive the SUPER. SUMMER. CARD. in the designated partner accommodations at check-in for the duration of your stay.

Service fee for the SUPER. SUMMER. CARD.:

€ 5.50 per adult and night

€ 2.75 per child and night (born between 2008 and 2016)

By the way:

All SFL guests have access to kids' entertainment in the two kids' clubs, the hikers' bus, guided hikes and much more with the Serfaus-Fiss-Ladis Guest Card.

The SUPER. SUMMER. CARD. & Serfaus-Fiss-Ladis Guest Card is valid from 17.06. to 22.10.2023.