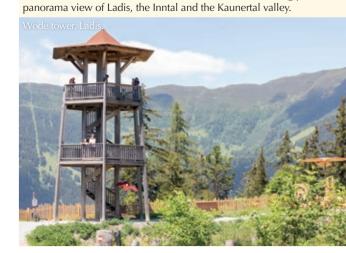

# Wode bath. Ladis.

Once upon a time a legendary giant lived in the mystical forest above the Gasthof Neuegg. An oasis of quiet and relaxation with a kids' playground and a barbecue area! A pleasant circular hiking trail runs beside the Wode bath with many amazing and relaxing stations. Not far from the Wode bath is the beautiful and quiet secluded location of the Wode tower at an altitude of 1,487 m, which offers a breathtakingly beautiful