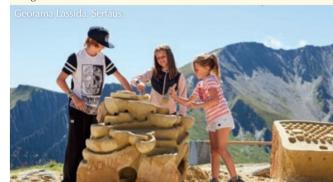

### Georama Lassida. Serfaus.

The Georama Lassida at 2,350 meters above sea level opens an insight to the world of geology and archaeology for all explorers and hobby scientists. At its linchpin - the giant excavation area made of sand various fossils are hidden. Equipped with a shovel and a hand brush, the mission is to find them. That's how searching for fossils becomes a true adventure for the whole family. The Lassida restaurant inspires with a panoramic terrace , homemade wood-fired pizza, Tyrolean culinary delights and homemade ice cream.