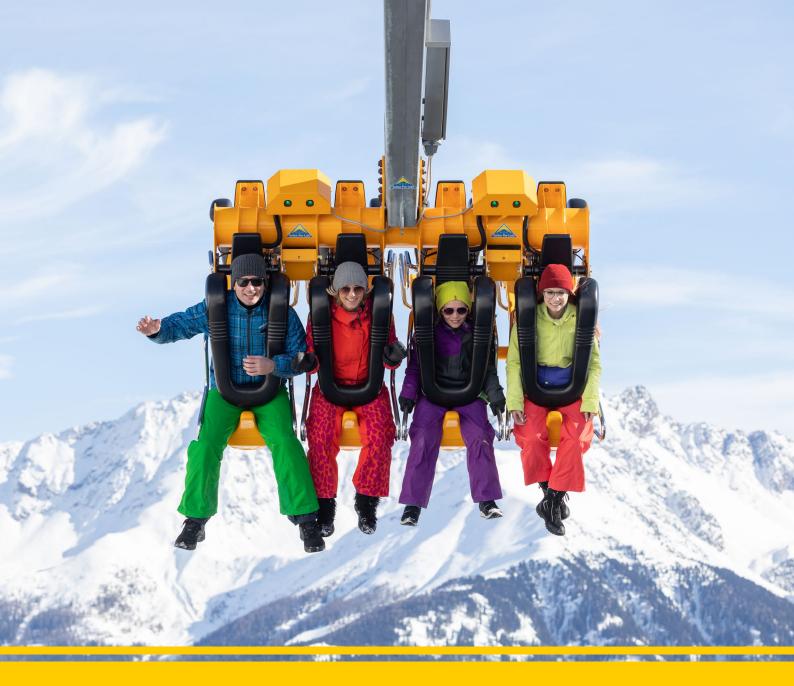

## **Fisser Flieger**

Put on your flying jacket. Strap yourself in. On your marks, get set, go! It starts with a buzz of excitement, a real adrenaline rush. Then suddenly everything is going at top speed. The Fisser Flieger is a flying machine that resembles a hang glider. It carries four passengers, accelerates very quickly and then races across the Möseralm at over 80 km/h, up to 47 metres above the ground. This is a free-flying feeling not to be missed!

## **Skyswing**

**SERFAUS-FISS-LADIS.AT** 

The moment that could become addictive: For a fantastic moment when centrifugal force and gravity are suspended, your body feels weightless. The Skyswing has space for up to 8 people at one time and can be ridden at 3 different levels.