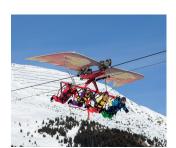

THURSDAY, 11.04.2024

SERFAUS-FISS-LADIS 1pm Behind the scenes

What actually happens behind the scenes at the cable car stations and how do the cable cars actually work? In the Serfaus-Fiss-Ladis region you can learn these secrets and many more. Guided tour around the piste preparation machine workshop of the cable car companies. Duration: approx. 3 hours. Meeting point: 1pm Komperdell bottom station and main ticket office Fiss. Reservation at the Serfaus-Fiss-Ladis cable car ticket offices essential.

#### **Pistenbully Tour**

If you have always been fascinated by the way the Pistenbullys dance powerfully yet virtuously over the snow slopes, then you can now reserve a box seat directly on the 520 hp and 9 tonne grooming machines.

Maximum one adult and one child (up to 10 years or 1.30 metres).

Meeting point Serfaus: 4.15pm Panoramarestaurant, Komperdell middle station.

Meeting point Fiss: 4.45pm at the Pistenbully meeting cube at the Schönjochbahn valley station.

Timely registration at the ticket office of the mountain railways is absolutely necessary.

**SERFAUS** 